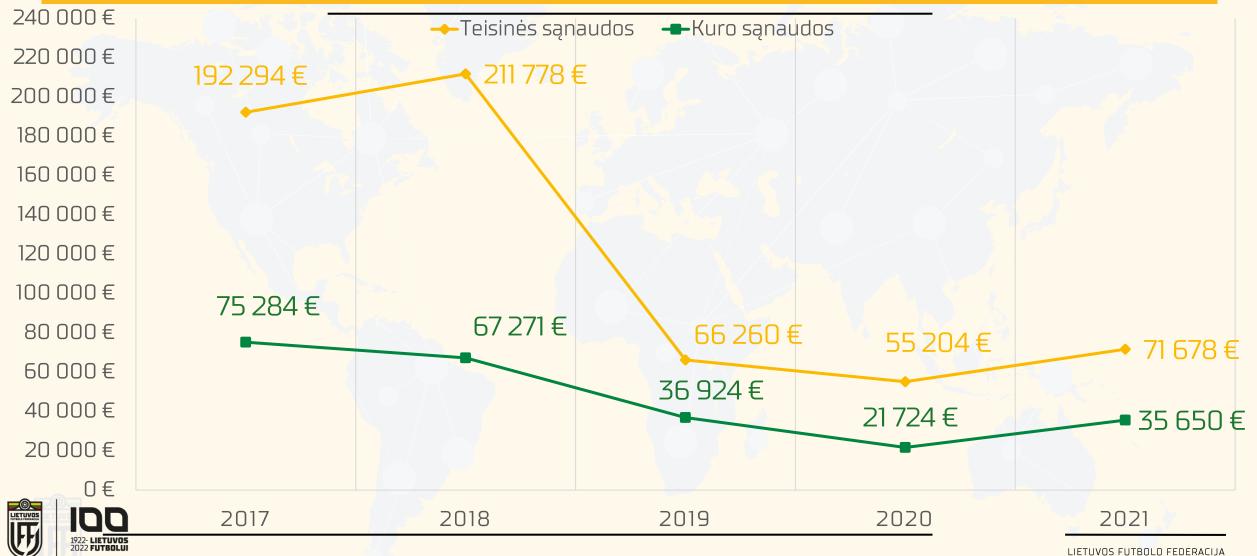

| 31 290         | 19 864      | 36,5%  | 11 426   |
| Salės pasiruošimo centras                                  | 142 095        | 238 146     | -67,6% | -96 051  |
| Paplūdimys                                                 | 0              | 50 747      |        | -50 747  |
| Strateginių krypčių valdymas*                              | 1944 600       | 1 923 481   | 1,1%   | 21 119   |
|                                                            |                |             |        |          |
|                                                            | 8 757 855      | 8 664 036   | 1,07%  |          |



LIETUVOS FUTBOLO FEDERACIJA

#### DARBO UŽMOKESČIO SĄNAUDŲ DINAMIKA 2017 – 2021 METAIS



#### TEISINIŲ IR KURO SĄNAUDŲ DINAMIKA 2017 – 2021 METAIS



## LFF VYKDOMA PROJEKTINĖ VEIKLA\* (1)

| Visos sumos €                   | Biudžetas 2021 | Faktas 2021 | %      | Likutis                 |
|---------------------------------|----------------|-------------|--------|-------------------------|
| VEIKLOS SĄNAUDOS                |                |             |        |                         |
| Danga Alytus                    | 120 000        | 0           | 100,0% | 120 000                 |
| Danga Marijampolė               | 120 000        | 0           | 100,0% | 120 000                 |
| Danga Panevėžys                 | 120 000        |             | 100,0% | 120 000                 |
| Danga Tauragė                   | 120 000        | 0           | 100,0% | 120 000                 |
| Danga Telšiai                   | 120 000