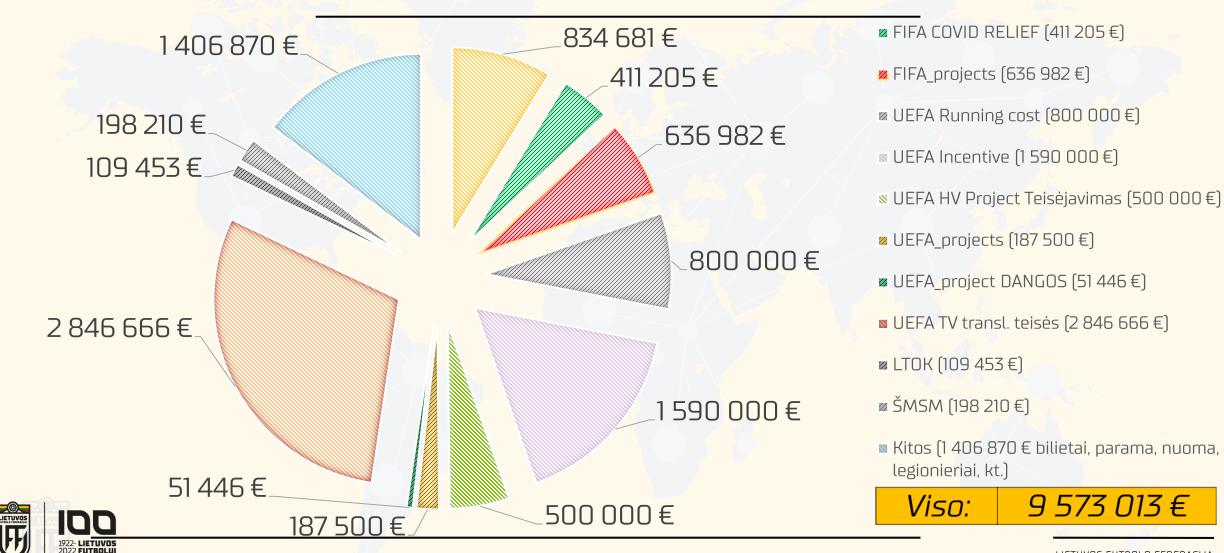

#### 2021 METAIS GAUTOS LĖŠOS

Sectional [834 681 €]

#### 2021 METŲ BIUDŽETO VYKDYMAS

- Per 2021 metus buvo gauta lėšų viso 9 573 013 €;
- ➤ Tarp gautų lėšų yra įtraukti 850 000 € už TV transliacijų teises, kurios skirtos būsimam nacionalinių rinktinių ciklui;
- Per 2021 metus buvo išleista viso 8 664 036 €;
- ➢ Rezultatas: 9 573 013 € 850 000 € 8 664 036 € = 58 977 €;