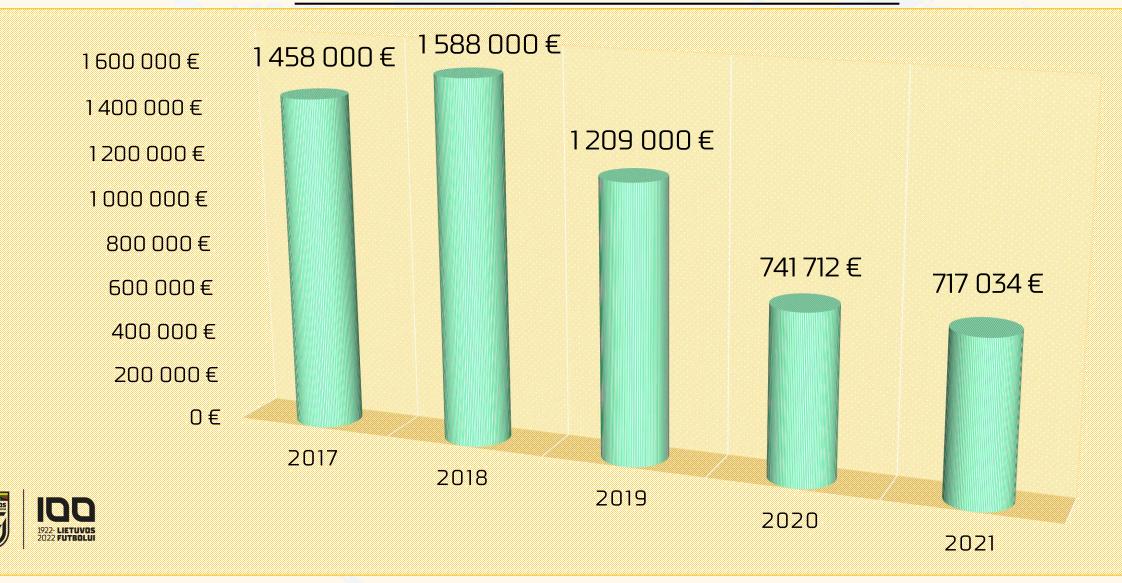

| 5,0%   | 39 118   |
| Jauniai                                                    | 31 290         | 19 864      | 36,5%  | 11 426   |
| Salės pasiruošimo centras                                  | 142 095        | 238 146     | -67,6% | -96 051  |
| Paplūdimys                                                 | 0              | 50 747      |        | -50 747  |
| Strateginių krypčių valdymas*                              | 1944 600       | 1 923 481   | 1,1%   | 21 119   |
|                                                            |                |             |        |          |
|                                                            | 8 757 855      | 8 664 036   | 1,07%  |          |



LIETUVOS FUTBOLO FEDERACIJA

#### DARBO UŽMOKESČIO SĄNAUDŲ DINAMIKA 2017 – 2021 METAIS



#### TEISINIŲ IR KURO SĄNAUDŲ DINAMIKA 2017 – 2021 METAIS



## LFF VYKDOMA PROJEKTINĖ VEIKLA\* (1)

| Visos sumos €                   | Biudžetas 2021 | Faktas 2021 | %      | Likutis                 |
|---------------------------------|----------------|-------------|--------|-------------------------|
| VEIKLOS SĄNAUDOS                |                |             |        |                         |
| Danga Alytus                    | 120 000        | 0           | 100,0% | 120 000                 |
| Danga Marijampolė               | 120 000        | 0           | 100,0% | 120 000                 |
| Danga Panevėžys                 | 120 000        |             | 100,0% | 120 000                 |
| Danga Tauragė                   | 120 000        | 0           | 100,0% | 120 000