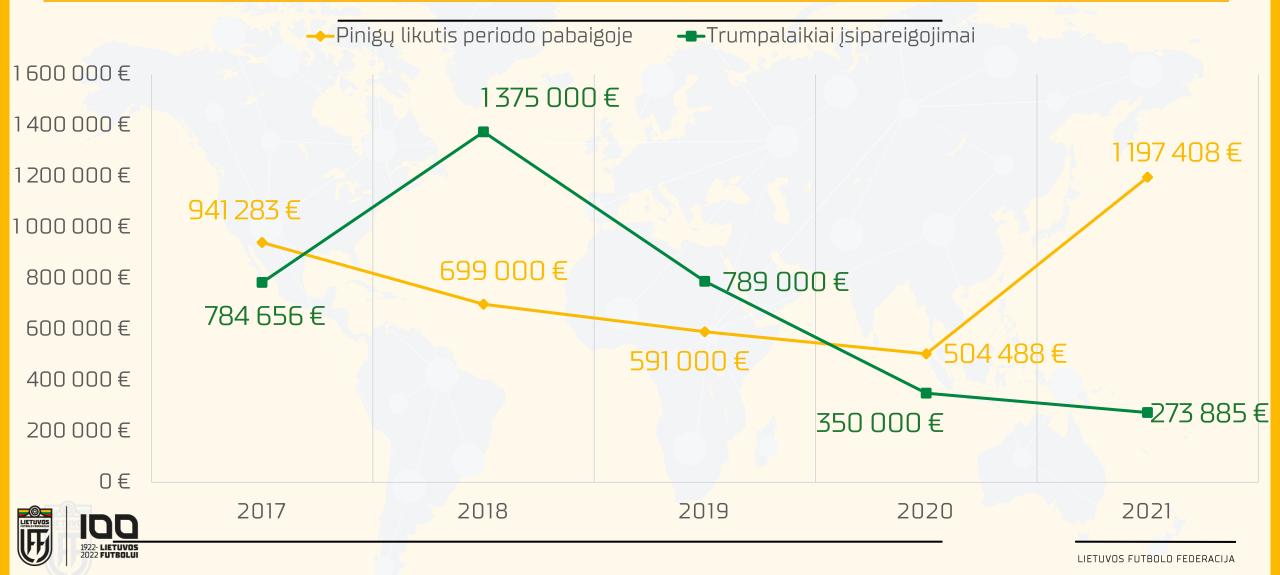

ėjavimas               | 1650                | 1650        | 0,0% | 0       |
| Moterų I lyga Teisėjavimas                   | 3 080               | 3 080       | 0,0% | 0       |
| Paplūdimio futbolas Teisėjavimas             | 3 500               | 3 500       | 0,0% | 0       |
| Elitinė lyga U15, U16, U17, U19 Teisėjavimas | 20 280              | 20 280      | 0,0% | 0       |
| I ir II lyga Teisėjavimas                    | <mark>49</mark> 520 | 49 520      | 0,0% | 0       |
| Teisėjų konvencija                           | 50 000              | 50 000      | 0,0% | 0       |
|                                              |                     |             |      |         |

517 100

517 100



LIETUVOS FUTBOLO FEDERACIJA

0,00%

#### PINIGŲ PADENGIMO KOEFICIENTAS 2017–2021 METAIS



#### 2020 METŲ FIFA AUDITO IŠVADA

#### FIFA

Lithuanian Football Federation Mr Edgaras Stankevičius General Secretary

By email

Zürich, 02 November 2021 csu/leg

#### FIFA Governance, Audit and Compliance Committee decision on status of FIFA development funding based on the FIFA Central Review 2020

Dear General Secretary,

The FIFA administration would like to thank you for your cooperation during the recently concluded 2020 central review process.

Pursuant to article 16 of the FIFA Forward Development Programme Regulations, the FIFA Audit and Compliance Working Group (ACWG) of the FIFA Governance, Audit and Compliance Committee assessed the reported results of your Member Association at its most recent meeting of 20 October 2021.

#### Funding status

In light of the results identif